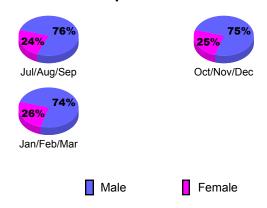

| -9                              |
| 39                         | 39                           | -14                              | 25                              | -12                             |
| 10                         | 20                           | -18                              | 2                               | -11                             |
|                            | 71                           | -75                              | -4                              | -32                             |
|                            | 10<br><b>74</b>              |                                  |                                 |                                 |



## **Gender Comparison 2009-2010**

Oct/Nov/Dec

Jan/Feb/Mar

Previous Year