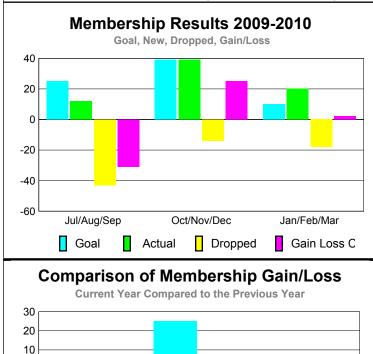

## YTD Status Quo Clubs 2009-2010

|                            |                              | BERSH<br>ship Result             |                                 | Membership                      |
|----------------------------|------------------------------|----------------------------------|---------------------------------|---------------------------------|
|                            |                              | •                                | ts                              | Membership                      |
|                            |                              | 2008-2009                        |                                 |                                 |
| Net<br>Memb<br><u>Goal</u> | Actual<br>New<br><u>Memb</u> | Actual<br>Dropped<br><u>Memb</u> | Gain/<br>Loss of<br><u>Memb</u> | Gain/<br>Loss of<br><u>Memb</u> |
| 25                         | 12                           | -43                              | -31                             | -9                              |
| 39                         | 39                           | -14                              | 25                              | -12                             |
| 10                         | 20                           | -18                              | 2                               | -11                             |
|                            | 71                           | -75                              | -4                              | -32                             |
|                            | 10<br><b>74</b>              |                                  |                                 |                                 |